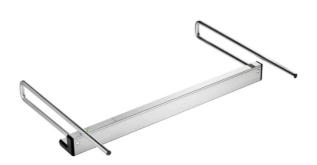

## PARALLEL SIDE FENCE SUIT SWORD SAW 769099 BY FESTOOL

| SKU     | Option | Part # | Price    |
|---------|--------|--------|----------|
| 9912924 |        | 769099 | \$182.49 |

| Model                   |                     |
|-------------------------|---------------------|
| Туре                    | Parallel Side Fence |
| SKU                     | 9912924             |
| Part Number             | 769099              |
| Barcode                 | 4014549205570       |
| Brand                   | Festool             |
| Packaging + Shipping    |                     |
| Shipping Weight (Gross) | 1.48 kg             |

For precise straight cutting. Includes integrated guide slot in the aluminium die cast base plate for accurate cuts using the guide rail features offset limit stop for SSP 200.