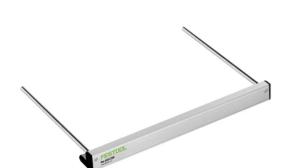

## PARALLEL SIDE FENCE FOR SSU 769098 SUIT SWORD SAW BY FESTOOL

| SKU     | Option | Part # | Price |
|---------|--------|--------|-------|
| 9912923 |        | 769098 | \$106 |

| Model                   |                     |
|-------------------------|---------------------|
| Туре                    | Parallel Side Fence |
| SKU                     | 9912923             |
| Part Number             | 769098              |
| Barcode                 | 4014549205563       |
| Brand                   | Festool             |
| Packaging + Shipping    |                     |
| Shipping Weight (Gross) | 1.48 kg             |

**Parallel Side Fence for SSU 769098 Suit Sword Saw by Festool** For precise straight cutting. Includes integrated guide slot in the aluminium die cast base plate for accurate cuts using the guide rail.