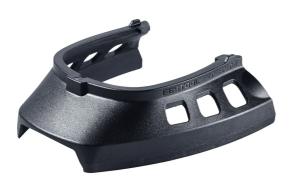

## EDGE PROTECTOR FOR DTS 400 REQ 201692 BY FESTOOL

The DTS 400 REQ protector allows for careful sanding along shutters, frames and panelling. It offers protection for your sanding pad and the workpiece.