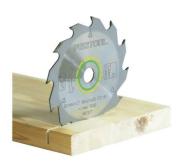

## STANDARD SAW BLADE 160MM X 2.2MM X 20MM 18 TOOTH - 768129 BY FESTOOL

For different types of timber, standard chipboard, cement bonded chipboard, fibreboard and gypsum plasterboard. The saw blade is manufactured from high quality metal for perfect cuts and a long service life.