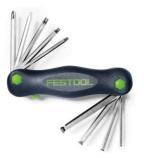

Practical hexagon spherical head tool for almost every screwing situation. Includes 9 hexagon socket wrenches with Magic Ring SW 2.5/4.0/5.0/7.0 - Torx T10/T15/T20 - PZ2 - slot 4.5. Stable, ergonomic housing with button for simple selection of desired blade 12 cm long. Colour: dark blue with green buttons and Festool logo.