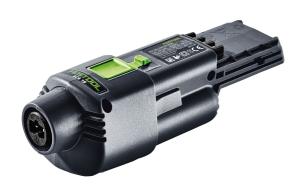

## **POWER ADAPTER ACA 18V TO 240V ERGO 203738 BY FESTOOL**

## **Specifications:**

Input Voltage ie. 220V - 240V: 220 W - 240 W

Product Length (mm): 265 Product Width (mm): 205 Product Height (mm): 60

| SKU     | Option | Part # | Price |
|---------|--------|--------|-------|
| 9912341 |        | 203738 | \$219 |