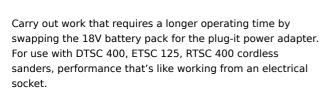

## 23 Exhibition Drive, Malaga Western Australia

Monday - Friday 7am-5pm + Sat 8am-4pm

Sales Centre for Sales, Advice + Orders T +61 8 9209 7400 hello@beyondtools.com

## **POWER ADAPTER ACA 18V TO 240V ERGO 203738 BY FESTOOL**





## **Specifications:**

Input Voltage ie. 220V - 240V: 220 W - 240 W

Product Length (mm): 265 Product Width (mm): 205 Product Height (mm): 60



| SKU     | Option | Part # | Price |
|---------|--------|--------|-------|
| 9912341 |        | 203738 | \$219 |

| Model                   |                |
|-------------------------|----------------|
| Туре                    | Power Adapters |
| SKU                     | 9912341        |
| Part Number             | 203738         |
| Barcode                 | 4014549315392  |
| Brand                   | Festool        |
| Packaging + Shipping    |                |
| Shipping Weight (Gross) | 0.5 kg         |