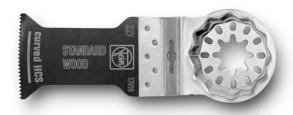

## STARLOCK E-CUT STANDARD CURVED SAW BLADE 35MM - 63502227210 BY FEIN

| SKU     | Option | Part #      | Price  |
|---------|--------|-------------|--------|
| 9902697 |        | 63502227210 | \$33.5 |

High cutting quality and speed, with set teeth for all wood, plasterboard and plastic materials.

Curved cutting geometry for optimum plunging and clean precise cut edges, especially on smooth surfaces.

Narrow, with waist for optimum cutting speed and good swarf removal.