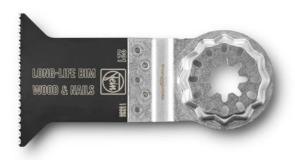

## STARLOCK BI-METAL E-CUT LONG-LIFE SAW BLADE 50MM - 63502221210 BY FEIN

Bimetal with outstanding tool life, high cutting quality and speed. Set wood teeth for all wood, plasterboard and plastic materials. Extremely robust, not affected by nails.

Wide shape for maximum cutting performance and long, straight cuts.

| SKU     | Option | Part #      | Price  |
|---------|--------|-------------|--------|
| 9902694 |        | 63502221210 | \$39.5 |

| Model                   |               |
|-------------------------|---------------|
| Туре                    | Saw Blade     |
| SKU                     | 9902694       |
| Part Number             | 63502221210   |
| Barcode                 | 4014586400402 |
| Brand                   | Fein          |
| Technical - Main        |               |
| Colour Name             | Black         |
| Packaging + Shipping    |               |
| Shipping Weight (Gross) | 1.48 kg       |