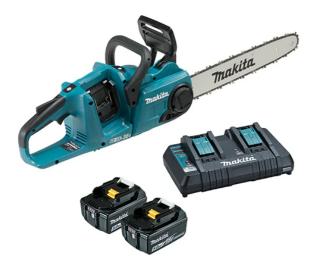

## 18VX2 5.0AH 400MM (16") BRUSHLESS CHAINSAW KIT DUC400PT2 BY MAKITA

Includes 2 x 5.0Ah battery & same time dual port rapid charger Improved tool-less chain adjustment Metal Spike providing more control

Chain Speed of 1,200m/min

Variable speed trigger

Adjustable chain oiling

| SKU                         | Option | Part #    |                  | Price |
|-----------------------------|--------|-----------|------------------|-------|
| 9902403                     |        | DUC400PT2 |                  | \$816 |
|                             |        |           |                  |       |
| Model                       |        |           |                  |       |
| Туре                        |        |           | Chainsaw         |       |
| SKU                         |        |           | 9902403          |       |
| Part Number                 |        |           | DUC400PT2        |       |
| Barcode                     |        |           | 088381856294     |       |
| Brand                       |        |           | Makita           |       |
| Size                        |        |           | 400mm (16")      |       |
| Technical - Mair            | า      |           |                  |       |
| Amp Hour                    |        |           | 5.0Ah            |       |
| Dimensions                  |        |           |                  |       |
| Product Weight (Net Weight) |        |           | 4.2 kg           |       |
| Features                    |        |           |                  |       |
| Standard Inclusions         |        |           | Spike Bumper Set |       |
| Packaging + Shipping        |        |           |                  |       |
| Shipping Weight (Gross)     |        |           | 1.48 kg          |       |