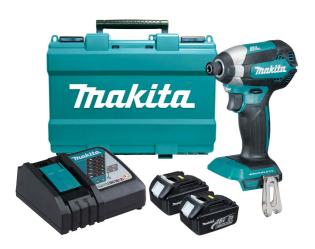

## **18V 3.0AH BRUSHLESS IMPACT DRIVER KIT DTD153RFE BY MAKITA**

| SKU     | Option | Part #    | Price |
|---------|--------|-----------|-------|
| 9902351 |        | DTD153RFE | \$489 |

| Model                   |                  |
|-------------------------|------------------|
| Туре                    | Impact Driver    |
| SKU                     | 9902351          |
| Part Number             | DTD153RFE        |
| Barcode                 | 088381823913     |
| Brand                   | Makita           |
| Size                    | 3.0AH            |
| Features                |                  |
| Standard Inclusions     | Charger (DC18RC) |
| Packaging + Shipping    |                  |
| Shipping Weight (Gross) | 1.48 kg          |

## Features:

Includes 2 x 3.0Ah batteries, rapid charger & carry case Rigid aluminium hammer case 170Nm\* of max fastening torque XPT technology that protects against dust & moisture One touch bit installation \* Max torque subject to variance based on battery used and its condition **Specifications:** Drive Shank: 6.35mm(1/4")Hex Impact Rate: 2 - 3,600ipm