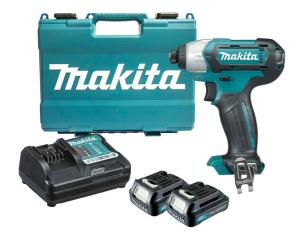

## 12V 1.5AH IMPACT DRIVER KIT TD110DWYE BY MAKITA

| SKU     | Option | Part #    | Price |
|---------|--------|-----------|-------|
| 9902305 |        | TD110DWYE | \$249 |

| Model                   |                 |  |
|-------------------------|-----------------|--|
| Туре                    | Impact Driver   |  |
| SKU                     | 9902305         |  |
| Part Number             | TD110DWYE       |  |
| Barcode                 | 088381800648    |  |
| Brand                   | Makita          |  |
| Features                |                 |  |
| Standard Inclusions     | Charger(DC10WD) |  |
| Packaging + Shipping    |                 |  |
| Shipping Weight (Gross) | 1.48 kg         |  |

## Includes:

Includes 2 x 1.5Ah batteries, charger and a case
High rotation 2,600rpm no load speed
Powerful 110Nm of impacting performance
Battery protection circuit
Ultra compact design at 1.2kg in weight with 4.0Ah battery