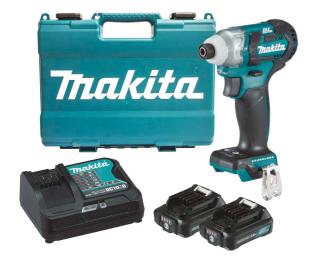

## 12V 2.0AH BRUSHLESS IMPACT DRIVER KIT TD111DSAE BY MAKITA

| SKU     | Option | Part #    | Price |
|---------|--------|-----------|-------|
| 9902304 |        | TD111DSAE | \$339 |

| Model                   |                  |
|-------------------------|------------------|
| Туре                    | Impact Driver    |
| SKU                     | 9902304          |
| Part Number             | TD111DSAE        |
| Barcode                 | 088381828932     |
| Brand                   | Makita           |
| Technical - Main        |                  |
| Brushless Motor         | ✓                |
| Features                |                  |
| Standard Inclusions     | Charger (DC10SB) |
| Packaging + Shipping    |                  |
| Shipping Weight (Gross) | 1.48 kg          |

## Includes:

Includes 2 x 2.0Ah fuel gauge battery, rapid charger and a case  $% \left( 1\right) =\left( 1\right) \left( 1\right) +\left( 1\right) \left( 1\right) \left( 1\right) +\left( 1\right) \left( 1\right) \left$ 