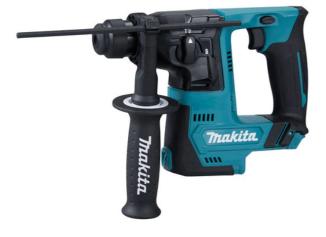

# 12V MAX MOBILE 14MM SDS PLUS ROTARY HAMMER BARE (TOOL ONLY) HR140DZ BY MAKITA

|         | - 1 |           |              |  |
|---------|-----|-----------|--------------|--|
| 9902290 |     | HR140DZ   | \$229        |  |
|         |     |           |              |  |
| Model   |     |           |              |  |
| Туре    |     | Hammer Dr | Hammer Drill |  |
| SKU     |     | 9902290   | 9902290      |  |
|         |     |           |              |  |

## 12V Max Mobile 14mm SDS Plus Rotary Hammer Bare (Tool Only) HR140DZ by Makita

#### Features:-

2 mode operation; rotation only and rotation with hammer Vibration absorbing housing

1.0j\* of impact energy

LED job light

Compact & lightweight at 2.6kg with 4.0Ah battery