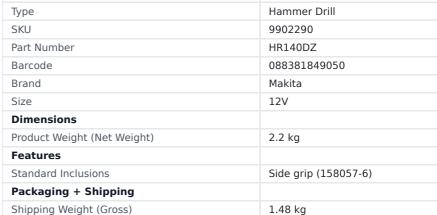

### **Specification:-**

Impact energy 1.0j

Impact Rate0-4,900ipmMax. drilling capacities in masonry14mmMax. drilling capacities in steel10mmMax. drilling capacities in wood13mmNo Load Speed0-850rpm