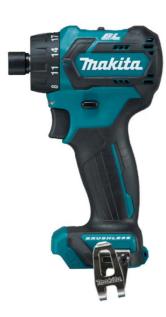

## 12V BRUSHLESS 1/4" HEX CHUCK DRIVER DRILL BARE (TOOL ONLY) DF032DZ BY MAKITA

## Features:

Mechanical 2 speed gearing Torque ring with 20 stages plus drill mode 1,500rpm no load speed motor delivers fast driving performance Variable speed trigger switch Compact weight at just 1.0kg with 4.0Ah battery **Specifications:** Max. drilling capacities in steel: 10mm Max. drilling capacities in wood: 28mm Max. lock torque: 32Nm Max. tightening torque: Hard: 35Nm / Soft: 21Nm

No Load Speed: Hi: 0 - 1,500rpm / Lo: 0 - 450rpm

| SKU                         | Option | Part #  |              | Price |
|-----------------------------|--------|---------|--------------|-------|
| 9902289                     |        | DF032DZ |              | \$189 |
|                             |        |         |              |       |
| Model                       |        |         |              |       |
| Туре                        |        |         | Drill Driver |       |
| SKU                         |        |         | 9902289      |       |
| Part Number                 |        |         | DF032DZ      |       |
| Barcode                     |        |         | 088381809528 |       |
| Brand                       |        |         | Makita       |       |
| Size                        |        |         | 12V          |       |
| Technical - Main            |        |         |              |       |
| Brushless Motor             |        |         | ✓            |       |
| Dimensions                  |        |         |              |       |
| Product Weight (Net Weight) |        |         | 0.63 kg      |       |
| Features                    |        |         |              |       |
| Standard Inclusions         |        |         | Phillips Bit |       |
| Packaging + Shipping        |        |         |              |       |
| Shipping Weight (Gross)     |        |         | 1.48 kg      |       |