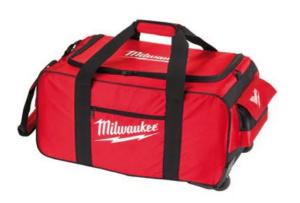

## **MEDIUM CONTRACTOR BAG WITH WHEELS 4931427039 BY MILWAUKEE**

| Medium  | Contractor | Bag v | vith w | heels | 4931427039 | by |
|---------|------------|-------|--------|-------|------------|----|
| Milwauk | ee         |       |        |       |            |    |

| SKU                     | Option | Part #        |          | Price |  |
|-------------------------|--------|---------------|----------|-------|--|
|                         | Option | MILWB-M       |          |       |  |
| 9902200                 |        | MILVV         | B-I₄I    | \$96  |  |
|                         |        |               |          |       |  |
| Model                   |        |               |          |       |  |
| Туре                    |        |               | Tool Bag |       |  |
| SKU                     |        | 9902200       |          |       |  |
| Part Number             |        | MILWB-M       |          |       |  |
| Barcode                 |        | 4892210133519 |          |       |  |
| Brand                   |        | Milwaukee     |          |       |  |
| Size                    |        | Medium        |          |       |  |
| Dimensions              |        |               |          |       |  |
| Product Length          |        | 430 mm        |          |       |  |
| Product Width           |        | 335 mm        |          |       |  |
| Product Height          |        | 230 mm        |          |       |  |
| Packaging + Ship        | ping   |               |          |       |  |
| Shipping Weight (Gross) |        |               | 2.55 kg  |       |  |