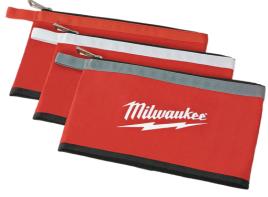

Part #

48228193

Option

Price

\$48.1

MILWAUKEE Zipper Pouches feature a breathable and durable heavy duty canvas construction, as well as a heavy duty zipper for a lifetime of use. The weather resistant stand-up bottom allows easy access to the pouches interior, while protecting its contents.

Features:

Rugged Metal Zipper Water Resistant Stand-up Base Hang Loop Allows puches to be attached together or to other bags

Constructed of Heavy Duty No. 10 Canvas