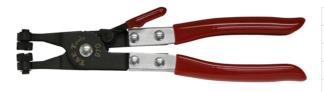

## **SWIVEL END CORBIN HOSE CLAMP PLIERS 970 BY T&E TOOLS**

9900040

SKU

| Model                   |                          |
|-------------------------|--------------------------|
| Туре                    | Corbin Hose Clamp Pliers |
| SKU                     | 9900040                  |
| Part Number             | 970                      |
| Barcode                 | 9322159004007            |
| Brand                   | T&E Tools                |
| Size                    | 215mm                    |
| Packaging + Shipping    |                          |
| Shipping Weight (Gross) | 1.48 kg                  |

Part #

970

Option

Price

\$45.95

Jaws swivel so you can hold corbin clamps at any angle, double V-slot in each jaw, works on all clamps large or small. The built-in ratchet mechanism locks clamps in expanded position.