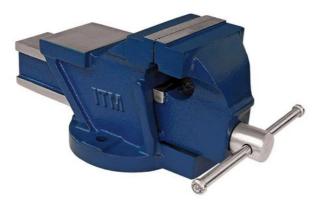

## SHOP BENCH VICES CAST IRON - TM098-100 BY ITM

| LIN#65 |
|--------|

| SKU                     | Option | Part #    |                   | Price |  |
|-------------------------|--------|-----------|-------------------|-------|--|
| 9804205                 |        | TM098-100 |                   | \$159 |  |
|                         |        |           |                   |       |  |
| Model                   |        |           |                   |       |  |
| Туре                    |        |           | Vice - Bench Vice |       |  |
| SKU                     |        |           | 9804205           |       |  |
| Part Number             |        |           | TM098-100         |       |  |
| Barcode                 |        |           | 9328042026156     |       |  |
| Brand                   |        |           | ITM               |       |  |
| Packaging + Shipping    |        |           |                   |       |  |
| Shipping Weight (Gross) |        |           | 0.0 kg            |       |  |

FEATURES Hardened steel jaws. Close grained cast iron body

WWW.BEYONDTOOLS.COM - © COPYRIGHT 2024 BEYOND TOOLS - VERSION: 20241121

Errors and omissions excepted