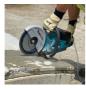

Massive max. cutting depth of 88mm at a rapid 6,000rpm Water supply adaptor for water suppression during masonry cuts