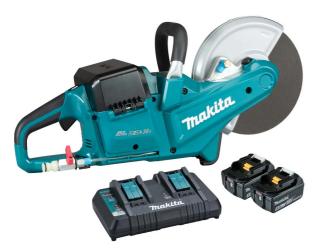

## 18VX2 5.0AH BRUSHLESS 230MM (9") POWERCUT KIT DCE090PT2 BY MAKITA

| SKU     | Option | Part #    | Price  |
|---------|--------|-----------|--------|
| 9804149 |        | DCE090PT2 | \$1279 |

| Model                          |                         |  |
|--------------------------------|-------------------------|--|
| Туре                           | Powercut                |  |
| SKU                            | 9804149                 |  |
| Part Number                    | DCE090PT2               |  |
| Barcode                        | 088381899444            |  |
| Brand                          | Makita                  |  |
| Size                           | 230mm (9")              |  |
| Technical - Main               |                         |  |
| Cutting Capacity - Depth       | 88mm                    |  |
| Technical - Saw                |                         |  |
| Blade (Main) - Diameter (Max.) | 230 mm                  |  |
| Dimensions                     |                         |  |
| Product Weight (Net Weight)    | 5.1 kg                  |  |
| Features                       |                         |  |
| Standard Inclusions            | Wrench 13-16 (782023-7) |  |
| Packaging + Shipping           |                         |  |
| Shipping Weight (Gross)        | 1.48 kg                 |  |

## Features:

Includes 2x 5.0Ah batteries & dual port rapid charger Active feedback sensors, shuts down the tool in the event of kickback

Advanced safety protection with the electric brake and soft start

Massive max. cutting depth of 88mm at a rapid 6,000rpm Water supply adaptor for water suppression during masonry cuts

## Specifications:

Max. Cutting Depth: 88mm No Load Speed: 6,600rpm Noise dB: 103dB

Vibration: 5.9m/s <sup>2</sup>

Wheel diameter: 230mm (9")