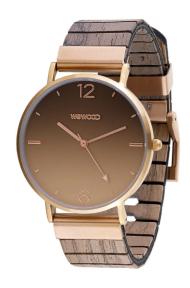

## **AURORA CHOCO DEGRADE WOOD WATCH BY WEWOOD**

| SKU     | Option | Part #   | Price |
|---------|--------|----------|-------|
| 9804082 |        | 70235529 | \$189 |

| Model                   |              |
|-------------------------|--------------|
| Туре                    | Watch        |
| SKU                     | 9804082      |
| Part Number             | 70235529     |
| Barcode                 | 072535058777 |
| Brand                   | WeWood       |
| Packaging + Shipping    |              |
| Shipping Weight (Gross) | 1.48 kg      |

## Features:-

Slim Stainless Steel 38mm Case
Adjustable Flex-Wood bracelet
100% natural wood band
Hardened, scratch-proof mineral glass
Hypo-allergenic and free of toxic chemicals
Premium Miyota movement
Suits smaller wrists