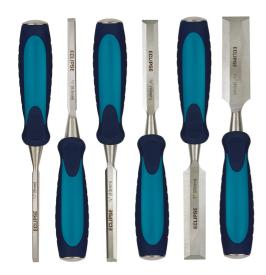

## **6PCE WOODWORKING CHISEL SET EC-BEWC6BCE BY ECLIPSE**

| SKU     | Option | Part #      | Price  |
|---------|--------|-------------|--------|
| 9804011 |        | EC-BEWC6BCE | \$89.9 |

| Model                   |                                        |  |
|-------------------------|----------------------------------------|--|
| Туре                    | Woodworking Chisel Set                 |  |
| SKU                     | 9804011                                |  |
| Part Number             | EC-BEWC6BCE                            |  |
| Barcode                 | 5013035042186                          |  |
| Brand                   | Eclipse                                |  |
| Size                    | 6mm, 9mm, 13mm, 19mm,<br>25mm and 32mm |  |
| Packaging + Shipping    |                                        |  |
| Shipping Weight (Gross) | 1.48 kg                                |  |
| Quantity Per Pack       | 6                                      |  |

## Features:

Resharpenable Head Treated Blades For Maximised Safety And Strength Blades Are Made From Chrome Vanadium Steel Ergonomic Soft Feel Handles Built In Striking Cap