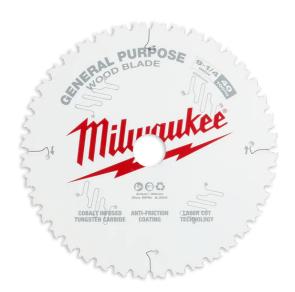

## 235MM (9-1/4") X 20MM X 40T CIRCULAR SAW BLADE SUIT FINE FINISHING 48408926 BY MILWAUKEE

MILWAUKEE's wood cutting circular saw blades maximise life and cutting efficiencies to improve your productivity. An antifriction coating keeps the blade cool while cutting and resists corrosion & gumming. Laser cutting technology creates the blade from 100% sheet steel to ensure a stable blade that increases cutting accuracy. Laser cut vibration slots minimise wobble and warping during use. A thin kerf design delivers faster cuts as well as more cuts per charge when using a cordless tool. Finally, MILWAUKEE Fine Finish blades include Anti-Friction Coating, Cobalt Infused Carbide teeth, Laser Cut Technology as well as an ATB tooth pattern for a cleaner, more accurate cut.. **Features:-**

Anti-Friction Coating for cooler cuts whilst resisting drag, corrosion and gumming.

Cobalt Infused Tungsten Carbide extends the cutting life and maintains the tip sharpness.

Laser Cut Vibration Slots minimise wobble and warping. ATB Tooth Pattern minimises tear out.

Universal Arbor System includes reduction rings to fit most circular saws.

Optimised for corded and cordless performance.

| SKU     | Option | Part #   | Price  |
|---------|--------|----------|--------|
| 9803935 |        | 48408926 | \$60.6 |

| Model                          |                                    |  |
|--------------------------------|------------------------------------|--|
| Туре                           | Circular Saw Blade                 |  |
| SKU                            | 9803935                            |  |
| Part Number                    | 48408926                           |  |
| Barcode                        | 045242549498                       |  |
| Brand                          | Milwaukee                          |  |
| Size                           | 235mm (9-1/4")                     |  |
| Technical - Main               |                                    |  |
| Blade Kerf                     | 2.2 mm                             |  |
| Blade Hook Angle               | 15°                                |  |
| Teeth                          | 40T                                |  |
| Technical - Saw                |                                    |  |
| Blade (Main) - Bore Size (mm)  | 30mm                               |  |
| Blade (Main) - Diameter (Max.) | 235 mm                             |  |
| Features                       |                                    |  |
| Standard Inclusions            | 5/8" Bore Reduction Ring /<br>Bush |  |
| Packaging + Shipping           |                                    |  |
| Shipping Weight (Gross)        | 1.48 kg                            |  |