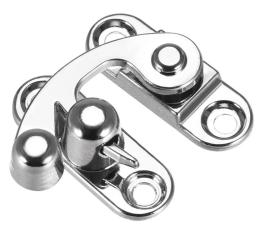

## FURNITURE BOX CATCH SWING HOOK CHROME PLATED 29MM X 34MM (5PCE) CATCH04CP

| or state |  |
|----------|--|

| SKU                     | Option | Part #    | Part #                         |        |
|-------------------------|--------|-----------|--------------------------------|--------|
| 9803894                 |        | CATCH04CP |                                | \$39.8 |
|                         |        |           |                                |        |
| Model                   |        |           |                                |        |
| Туре                    |        |           | Box Catch                      |        |
| SKU                     |        |           | 9803894                        |        |
| Part Number             |        |           | CATCH04CP                      |        |
| Barcode                 |        |           | 09803894                       |        |
| Brand                   |        |           | Hardware for Creative Finishes |        |
| Size                    |        |           | 29mm x 34mm                    |        |
| Packaging + Shipping    |        |           |                                |        |
| Shipping Weight (Gross) |        |           | 0.48 kg                        |        |

Chrome plated polished Box Catch with swing hook 29mm x 34mm with screws to suit (5 piece).