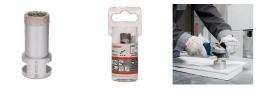

## 14MM X 30MM M14 DRY SPEED DIAMOND HOLE CUTTER / HOLE SAW 2608587113 BY BOSCH

| SKU                     | Option | Part #     | Part #                            |      |
|-------------------------|--------|------------|-----------------------------------|------|
| 9803877                 |        | 2609256D86 |                                   | \$23 |
|                         |        |            |                                   |      |
| Model                   |        |            |                                   |      |
| Туре                    |        |            | Diamond Hole Cutter / Hole<br>Saw |      |
| SKU                     |        |            | 9803877                           |      |
| Part Number             |        |            | 2609256D86                        |      |
| Barcode                 |        |            | 3165140882156                     |      |
| Brand                   |        |            | Bosch                             |      |
| Size                    |        |            | 14mm x 30mm                       |      |
| Technical - Main        |        |            |                                   |      |
| Material                |        |            | Diamond Tipped                    |      |
| Spindle Thread          |        |            | M14                               |      |
| Packaging + Shipping    |        |            |                                   |      |
| Shipping Weight (Gross) |        |            | 1.48 kg                           |      |

Suitable for soft wall tiles, floor tiles with very hard natural stone and similar. Features:-Use on Angle Grinders Bosch Dry Speed Diamond Hole Cutter **Contains:-**

1 x DrySpeed Diamond Cutter 14mm