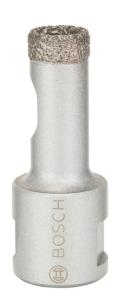

## 14MM X 30MM M14 DRY SPEED DIAMOND HOLE CUTTER / HOLE SAW 2608587113 BY BOSCH

| SKU                     | Option | Part #     | Part #                            |      |
|-------------------------|--------|------------|-----------------------------------|------|
| 9803877                 |        | 2609256D86 |                                   | \$23 |
|                         |        |            |                                   |      |
| Model                   |        |            |                                   |      |
| Туре                    |        |            | Diamond Hole Cutter / Hole<br>Saw |      |
| SKU                     |        |            | 9803877                           |      |
| Part Number             |        |            | 2609256D86                        |      |
| Barcode                 |        |            | 3165140882156                     |      |
| Brand                   |        |            | Bosch                             |      |
| Size                    |        |            | 14mm x 30mm                       |      |
| Technical - Main        |        |            |                                   |      |
| Material                |        |            | Diamond Tipped                    |      |
| Spindle Thread          |        |            | M14                               |      |
| Packaging + Shipping    |        |            |                                   |      |
| Shipping Weight (Gross) |        |            | 1.48 kg                           |      |

Suitable for soft wall tiles, floor tiles with very hard natural stone and similar. Features:-Use on Angle Grinders Bosch Dry Speed Diamond Hole Cutter **Contains:-**

1 x DrySpeed Diamond Cutter 14mm