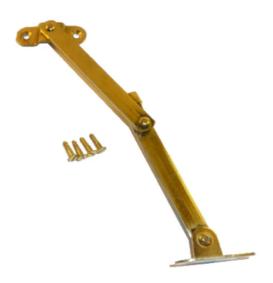

## 5PCE 160MM SOLID BRASS LONG HEAVY DUTY FOLDING BOX STAY STAY02

| SKU     | Option | Part # | Price |
|---------|--------|--------|-------|
| 9803726 |        | STAY02 | \$58  |

| Model                   |                                          |  |
|-------------------------|------------------------------------------|--|
| Туре                    | Folding Box Stays                        |  |
| SKU                     | 9803726                                  |  |
| Part Number             | STAY02                                   |  |
| Barcode                 | 09803726                                 |  |
| Brand                   | Hardware for Creative Finishes           |  |
| Size                    | 160mm                                    |  |
| Technical - Main        |                                          |  |
| Material                | Solid Brass                              |  |
| Features                |                                          |  |
| Standard Inclusions     | 5 x Long Heavy duty Folding<br>Box Stays |  |
| Packaging + Shipping    |                                          |  |
| Shipping Weight (Gross) | 1.48 kg                                  |  |
| Quantity Per Pack       | 5                                        |  |