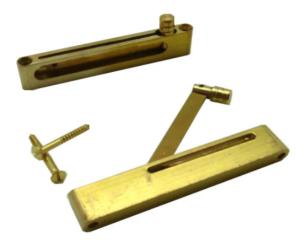

## 4PCE 72MM X 5.5MM X 12MM FULL MORTISE SOLID BRASS BOX STAY STAY04

Ideal for that special Box. Slotted head screws included.

| SKU                     | Option | Part   | : #                                            | Price  |
|-------------------------|--------|--------|------------------------------------------------|--------|
| 9803724                 |        | STAY04 |                                                | \$66.8 |
|                         |        |        |                                                |        |
| Model                   |        |        |                                                |        |
| Туре                    |        |        | Full Mortise Box Stay                          |        |
| SKU                     |        |        | 9803724                                        |        |
| Part Number             |        |        | STAY04                                         |        |
| Barcode                 |        |        | 09803724                                       |        |
| Brand                   |        |        | Hardware for Creative Finishes                 |        |
| Size                    |        |        | 72mm x 5.5mm x 12mm                            |        |
| Technical - Main        |        |        |                                                |        |
| Material                |        |        | Solid Brass                                    |        |
| Features                |        |        |                                                |        |
| Standard Inclusions     |        |        | 4 x Full Mortise Box Stays with Slotted Screws |        |
| Packaging + Shippi      | ng     |        |                                                |        |
| Shipping Weight (Gross) |        |        | 1.48 kg                                        |        |
| Quantity Per Pack       |        |        | 4                                              |        |