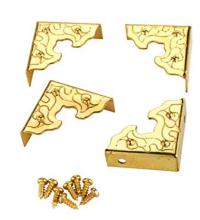

## 25 X 25 X 8MM X 4PCE BRASS PLATED DECORATED BOX CORNERS BMC04

| SKU     | Option | Part # | Price |
|---------|--------|--------|-------|
| 9803722 |        | BMC04  | \$9.5 |
|         |        |        |       |
|         |        |        |       |

25 x 25 x 8mm x 4Pce Brass Plated Decorated Box Corners BMC04 Includes:4pce with pins