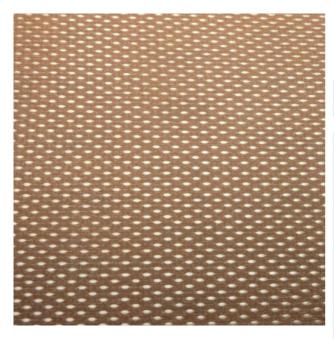

## 230MM (9") X 280MM (11") X 400G ABRASIVE MESH SHEET MS06

| SKU     | Option | Part # | Price |
|---------|--------|--------|-------|
| 9803706 |        | MS06   | \$5   |

| Model                   |                                                            |  |
|-------------------------|------------------------------------------------------------|--|
| Туре                    | Abrasive Sheet                                             |  |
| SKU                     | 9803706                                                    |  |
| Part Number             | MS06                                                       |  |
| Barcode                 | 09803706                                                   |  |
| Brand                   | Hardware for Creative Finishes                             |  |
| Size                    | 230mm (9") x 280mm (11")                                   |  |
| Features                |                                                            |  |
| Standard Inclusions     | 1 x 230mm (9") x 280mm (11")<br>x 400G Abrasive Mesh Sheet |  |
| Packaging + Shipping    |                                                            |  |
| Shipping Weight (Gross) | 1.48 kg                                                    |  |