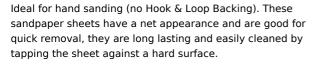

## 230MM (9") X 280MM (11") X 240G ABRASIVE MESH SHEET MS04

| SKU     | Option | Part # | Price |
|---------|--------|--------|-------|
| 9803704 |        | MS04   | \$5   |

| Model                   |                                                            |  |
|-------------------------|------------------------------------------------------------|--|
| Туре                    | Abrasive Sheet                                             |  |
| SKU                     | 9803704                                                    |  |
| Part Number             | MS04                                                       |  |
| Barcode                 | 09803704                                                   |  |
| Brand                   | Hardware for Creative Finishes                             |  |
| Size                    | 230mm (9") x 280mm (11")                                   |  |
| Features                |                                                            |  |
| Standard Inclusions     | 1 x 230mm (9") x 280mm (11")<br>x 240G Abrasive Mesh Sheet |  |
| Packaging + Shipping    |                                                            |  |
| Shipping Weight (Gross) | 1.48 kg                                                    |  |