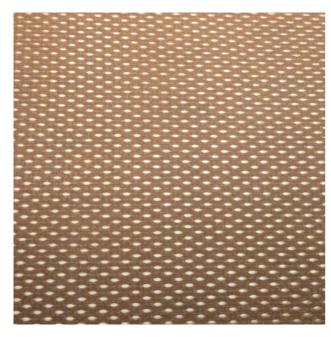

## 230MM (9") X 280MM (11") X 120G ABRASIVE MESH SHEET SM02

| SKU     | Option | Part # | Price |
|---------|--------|--------|-------|
| 9803701 |        | SM02   | \$5   |

| Model                   |                                                         |
|-------------------------|---------------------------------------------------------|
| Туре                    | Abrasive Sheet                                          |
| SKU                     | 9803701                                                 |
| Part Number             | SM02                                                    |
| Barcode                 | 09803701                                                |
| Brand                   | Hardware for Creative Finishes                          |
| Size                    | 230mm (9") x 280mm (11")                                |
| Features                |                                                         |
| Standard Inclusions     | 1 x 230mm (9") x 280mm (11") x 120G Abrasive Mesh Sheet |
| Packaging + Shipping    |                                                         |
| Shipping Weight (Gross) | 1.48 kg                                                 |