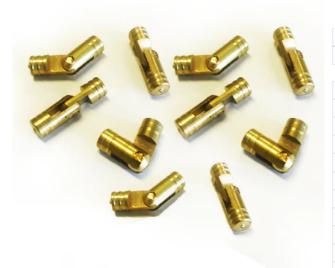

**6mm x 20 Pair Solid Brass Concealed Hinge CH18A** How to use these hinges:-Drill snug hole to suit chosen hing

Remove small screws in each half of the hinge

Insert Hinges in drilled holes, no need for glue ridges on

hinge walls, help to hold hinges in place

When hinges are in position, replace small screws in hinges

and this will expand hinges a fraction

Now you have an elegant hinge to close your box.