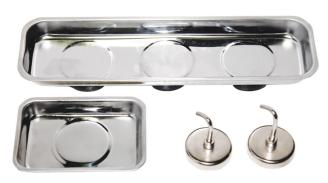

## PARTS TRAYS & HOOKS SET MAGNETIC 4PCE - SP30913 BY SP TOOLS

1pc magnetic tray : 225 x 65 x 16mm 1pc magnetic tray : 95 x 65 x 14mm 2pc magnetic hooks - Each holding up to 3.64kg (8 Lbs)

| SKU                     | Option | Part # SP30913 |                     | Price<br>\$22 |
|-------------------------|--------|----------------|---------------------|---------------|
| 9803661                 |        |                |                     |               |
|                         |        |                |                     |               |
| Model                   |        |                |                     |               |
| Туре                    |        |                | Magnetic Parts Tray |               |
| SKU                     |        |                | 9803661             |               |
| Part Number             |        |                | SP30913             |               |
| Barcode                 |        |                | 9330514052860       |               |
| Brand                   |        |                | SP Tools            |               |
| Packaging + Shi         | pping  |                |                     |               |
| Shipping Weight (Gross) |        |                | 1.48 kg             |               |