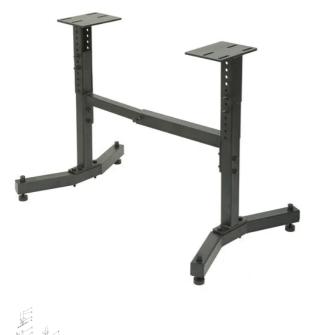

Enhance the stability and versatility of your lathe with the Universal Lathe Stand 70-920 by Rikon. Designed for durability and ease of use, this lathe stand is the perfect addition to any woodworking workshop.

## **Features**

Steel stand fits a variety of mini and midi lathe models Length adjusts from 23-1/2" to 37-1/4" Working height adjusts from 24-1/2" to 34-1/2" height from

Top plates with pre-bored mounting holes measure 6-1/2" x 8-1/2"  $\,$ 