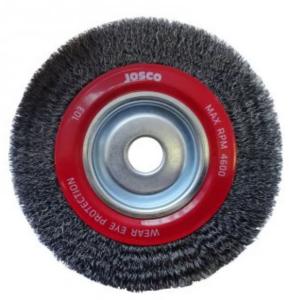

## 200MM X 28MM MULTI-BORE CRIMPED WHEEL BRUSH - 103 BY JOSCO

Guides under Resources for more information.

| SKU     | Option      | Part # | Price  |
|---------|-------------|--------|--------|
| 9803567 | Size: 200mm | 103    | \$52.5 |

| Model                   |                     |  |
|-------------------------|---------------------|--|
| Туре                    | Crimped Wheel Brush |  |
| SKU                     | 9803567             |  |
| Part Number             | 103                 |  |
| Barcode                 | 9314028200092       |  |
| Brand                   | Josco               |  |
| Technical - Main        |                     |  |
| Sanding Disc Speed      | 4,600RPM            |  |
| Dimensions              |                     |  |
| Product Width           | 28 mm               |  |
| Packaging + Shipping    |                     |  |
| Shipping Weight (Gross) | 0.55 kg             |  |