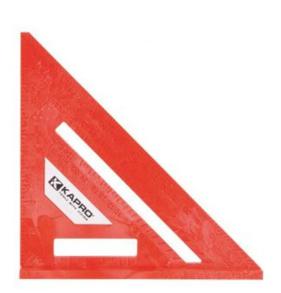

## **RAFTER SQUARE K444 BY KAPRO**

| SKU     | Option | Part # | Price  |
|---------|--------|--------|--------|
| 9803513 |        | K444   | \$14.9 |
|         |        |        |        |

| Model                   |               |
|-------------------------|---------------|
| Туре                    | Rafter Square |
| SKU                     | 9803513       |
| Part Number             | K444          |
| Barcode                 | 7396328883894 |
| Brand                   | Kapro         |
| Packaging + Shipping    |               |
| Shipping Weight (Gross) | 1.48 kg       |

## Rafter Square K444 by Kapro

The Kapro Rafter Square is a lightweight, easy-to-carry addition to your toolbox. The base of the Rafter Square is strong and durable allowing for easy marking and cutting. Durable and lightweight Ergocast<sup>™</sup> material Molded-in conversion tables Easy-to-Read gradations Base enables easy marking and cutting