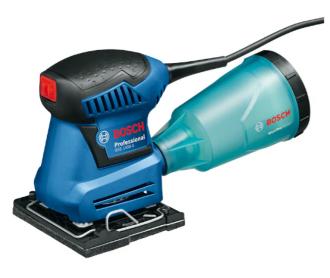

## 180W ORBITAL SANDER GSS1400A (06012A2140) BY BOSCH

| CONTRACTOR OF |
|---------------|
|               |

| SKU                         | Option | Part # |               | Price |
|-----------------------------|--------|--------|---------------|-------|
| 9803486                     |        | GSS14  | GSS1401A      |       |
|                             |        |        |               |       |
| Model                       |        |        |               |       |
| Туре                        |        |        | Sander        |       |
| SKU                         |        |        | 9803486       |       |
| Part Number                 |        |        | GSS1401A      |       |
| Barcode                     |        |        | 3165140778602 |       |
| Brand                       |        |        | Bosch         |       |
| Dimensions                  |        |        |               |       |
| Product Weight (Net Weight) |        |        | 1.4 kg        |       |
| Packaging + Shi             | pping  |        |               |       |
| Shipping Weight (Gross)     |        |        | 1.48 kg       |       |

Robust clamping system for fatigue-free sanding over many hours Well-designed clamping system – strong, durable, easy to operate and easy to replace Strong felt pad with metal sheet for longer lifetime, less vibration and easy replacement Ergonomic handle for fatigue-free use Specifications: Rated input power: 180 W No-load speed: 12,000 rpm No-load orbital stroke rate: 24,000 opm Orbit diameter: 1.6 mm Weight: 1.4 kg Sanding surface: Sanding plate, width: 110 mm Sanding plate, length: 100 mm Sanding sheet for clamping, width: 115 mm Sanding sheet for clamping, length: 140 mm Sanding sheet with hook-and-loop fastening, width: 115 mm Sanding sheet with hook-and-loop fastening, length: 107 mm Includes: Sanding paper \* 3 Microfilter box (2 605 411 233) **Punching Plate**