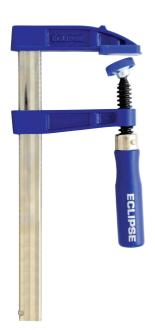

## F CLAMP 80 SERIES 300MM - EC-SC80R12 BY ECLIPSE

| ■新添回  |
|-------|
|       |
| 12763 |
| ox s  |

| SKU     | Option | Part #     | Price   |
|---------|--------|------------|---------|
| 9803375 |        | EC-SC80R12 | \$15.95 |

## FEATURES

80mm Throat Depth Malleable cast iron heads Max clamping force 250Kg Nickel plated serrated bar Non marking pads