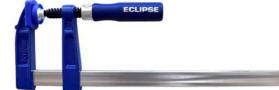

## 250MM F CLAMP 80 SERIES EC-SC80R10 BY ECLIPSE

| SKU     | Option | Part #     | Price   |
|---------|--------|------------|---------|
| 9803374 |        | EC-SC80R10 | \$15.75 |

| Model                   |               |
|-------------------------|---------------|
| Туре                    | F Clamp       |
| SKU                     | 9803374       |
| Part Number             | EC-SC80R10    |
| Barcode                 | 5012095607168 |
| Brand                   | Eclipse       |
| Packaging + Shipping    |               |
| Shipping Weight (Gross) | 1.48 kg       |

80mm Throat Depth Malleable Cast Iron Heads Nickel Plated Serrated Bar Non Marking Pads Max Clamping Force 250kg

WWW.BEYONDTOOLS.COM - © COPYRIGHT 2024 BEYOND TOOLS - VERSION: 20241122