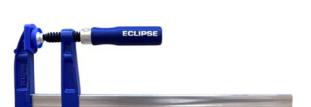

## 200MM F CLAMP 80 SERIES EC-SC80R8 BY ECLIPSE

| SKU     | Option | Part #    | Price  |
|---------|--------|-----------|--------|
| 9803373 |        | EC-SC80R8 | \$16.5 |

| Model                   |               |
|-------------------------|---------------|
| Туре                    | F Clamp       |
| SKU                     | 9803373       |
| Part Number             | EC-SC80R8     |
| Barcode                 | 5012095607151 |
| Brand                   | Eclipse       |
| Size                    | 200mm (8")    |
| Packaging + Shipping    |               |
| Shipping Weight (Gross) | 1.48 kg       |

200mm F Clamp 80 Series EC-SC80R8 by Eclipse Features:-

80mm Throat Depth Malleable Cast Iron Heads Nickel Plated Serrated Bar Non Marking Pads Max Clamping Force 250kg