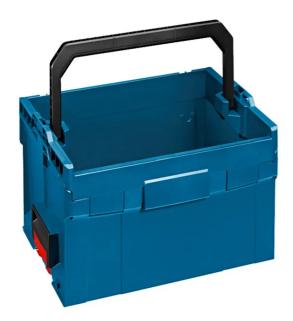

## TOOL BOX L-BOXX 272 (1600A00223) BY BOSCH

## Features:-

Universal storage and fast access for any kind of equipment due to spacious open compartment

Large handle allows for comfortable handling and convenient

carrying

Full flexibility: compatible with L-BOXX variants and the Sortimo in-vehicle system

| SKU     | Option | Part #     | Price |
|---------|--------|------------|-------|
| 9803201 |        | 1600A00223 | \$139 |

| Model                       |                         |
|-----------------------------|-------------------------|
| Туре                        | Mobile Tool Storage Box |
| SKU                         | 9803201                 |
| Series                      | L-Boxx                  |
| Part Number                 | 1600A00223              |
| Barcode                     | 3165140782159           |
| Brand                       | Bosch                   |
| Technical - Main            |                         |
| Material                    | ABS Plastic             |
| Dimensions                  |                         |
| Product Length              | 442 mm                  |
| Product Width               | 362 mm                  |
| Product Height              | 287 mm                  |
| Product Weight (Net Weight) | 2.7 kg                  |
| Packaging + Shipping        |                         |
| Shipping Weight (Gross)     | 1.48 kg                 |