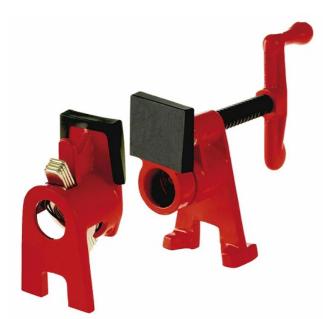

Crank handle end screws onto threaded water pipe
Sliding jaw utilises a clutch plate locking system
High large stable base feet for easy positioning
Protective jaw pads secure grip the workpiece
Square acme threaded spindle enables the easy application
of pressure

Jaw Size: 3/42 x 42mm