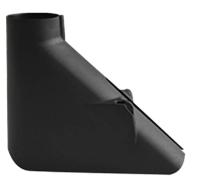

## DUST BOOT VACUUM ADAPTOR SUIT AS175 ALL.FG.BOOT.001 BY ARBORTECH

SKU

9803167

| Dust Hose Tool Attachment |
|---------------------------|
| 9803167                   |
| ALL.FG.BOOT001            |
| Arbortech                 |
|                           |
| 1.48 kg                   |
|                           |

## Features

Accordion Design - Superior dust removal at any blade depth Open Nose - Visibility of blade for precision cutting Heel Markers - To align with a blade for precision cutting Wear Guard - Hard wearing plastic for durability Works with all Arbortech AllSaw models Works with Plunge Blade, Switch Blade, General Purpose Blade