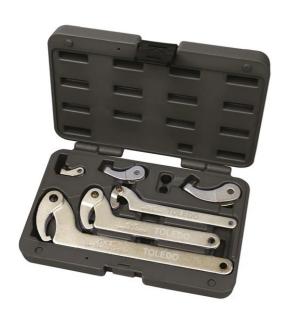

## ADJUSTABLE C-HOOK WRENCH SET 35-120MM 315160 BY TOLEDO

| SKU     | Option         | Part # | Price |
|---------|----------------|--------|-------|
| 9803080 | Size: 35-120mm | 315160 | \$149 |

| Model                   |                                                                                                                                                    |
|-------------------------|----------------------------------------------------------------------------------------------------------------------------------------------------|
| Туре                    | C-Hook Wrench Set                                                                                                                                  |
| SKU                     | 9803080                                                                                                                                            |
| Part Number             | 315160                                                                                                                                             |
| Barcode                 | 9300784057384                                                                                                                                      |
| Brand                   | Toledo                                                                                                                                             |
| Features                |                                                                                                                                                    |
| Standard Inclusions     | 1 x 315154A Replacement pin - Ã 4mm, 1 x 315155A Replacement pin - Ã 5mm, 1 x 315156A Replacement pin - Ã 6mm, 1 x 315157A Replacement pin - Ã 8mm |
| Packaging + Shipping    |                                                                                                                                                    |
| Shipping Weight (Gross) | 1.48 kg                                                                                                                                            |
| Quantity Per Pack       | 7                                                                                                                                                  |

## **Features**

8 piece set used to tighten, loosen or hold machinery components such as retaining rings, couplings, or any notched or multi-faced tool
Contains both hook and pin type configurations
Features hinged jaws allowing the wrench head to fit to parts of varying sizes within a range
Interchangeable heads allow the wrench to be used on both hook and pin type applications
Suitable for automotive and industrial applications
Manufactured from drop forged vanadium steel for longevity and durability