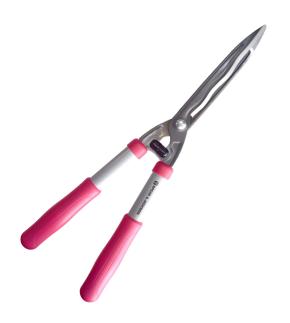

## **COLOURS PINK HAND SHEARS - SJ-55509P BY SPEAR & JACKSON**

| SKU     | Option | Part #    | Price   |
|---------|--------|-----------|---------|
| 9803040 |        | SJ-55509P | \$31.95 |

| Model                   |                 |
|-------------------------|-----------------|
| Туре                    | Hand Shears     |
| SKU                     | 9803040         |
| Part Number             | SJ-55509P       |
| Barcode                 | 5012095606260   |
| Brand                   | Spear & Jackson |
| Packaging + Shipping    |                 |
| Shipping Weight (Gross) | 1.48 kg         |

Brand Specifications SPEAR & JACKSON

**Specifications** Blade Length 200mm

C50 Carbon Steel Wavy Edged BladesBlades Heat Treated for Strength &

Features & Benefits

Durability

- Lightweight but Strong Tubular Steel

Handles

- Shock Absorbers for Comfortable Use