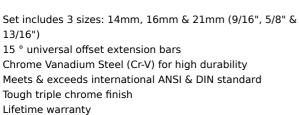

## 3PCE 3/8" DRIVE MAGNETIC SPARK PLUG SPLINE SOCKET SET SP22499 BY SP TOOLS

| SKU     | Option | Part #  | Price    |
|---------|--------|---------|----------|
| 9803019 |        | SP22499 | \$104.95 |