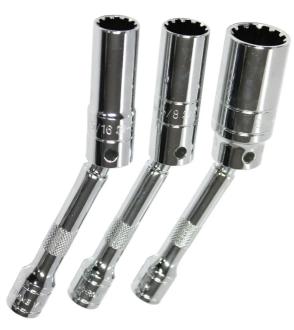

## 3PCE 3/8" DRIVE MAGNETIC SPARK PLUG SPLINE SOCKET SET SP22499 BY SP TOOLS

| SKU     | Option | Part #  | Price    |
|---------|--------|---------|----------|
| 9803019 |        | SP22499 | \$104.95 |