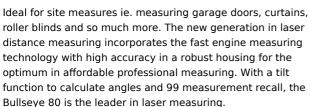

## Features:-

80m Range

Measure Area, Length, Cubic & Pythagoras Tilt function for angle measuring and indirect

7 x Second Speed Measuring Adjustable end function

99 measurement recall

Belt pouch

**Heavy Duty Casing** 

Measuring from front or rear

Specifications:-

Measuring Range: 0.05-80m Measuring Precision + / 1 1.5mm Laser Type: 660nm, Class II Power: 2 x 1.5V AAA batteries

Battery Life: Up to 5,000 measurements

Download Brochure Here