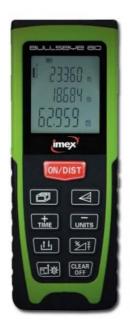

## 80M BULLSEYE LASER DISTANCE MEASURER 008-10BE80 BY IMEX

## Features:-

80m Range

Measure Area, Length, Cubic & Pythagoras Tilt function for angle measuring and indirect

7 x Second Speed Measuring Adjustable end function

99 measurement recall

Belt pouch

**Heavy Duty Casing** 

Measuring from front or rear

Specifications:-

Measuring Range: 0.05-80m Measuring Precision + / 1 1.5mm Laser Type: 660nm, Class II Power: 2 x 1.5V AAA batteries

Battery Life: Up to 5,000 measurements

Download Brochure Here