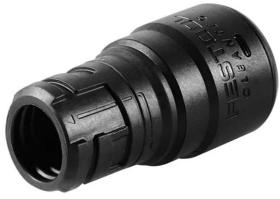

## 27MM / 22MM ANTI STATIC REDUCING HOSE SLEEVE FOR TOOL 500668 **BY FESTOOL**

9802910

SKU

Product Number 500668 | Replaces 456756; 500582 For use with all Festool power tools with a dust extraction connection diameter of 27 mm / 22 mm. Use this reducing sleeve to connect your power tool or a cleaning device (floor nozzle) to an integrated plug-it suction hose.