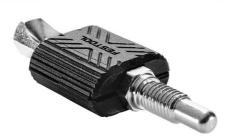

## **ANCHOR BOLT CONNECTOR FOR DF 700 32 PACK - 201350 BY FESTOOL**

For use with the DOMINO XL DF 700 Joining Machine to be used together with expansion anchor SV-SA D14 and cross anchor SV-QA D14 to produce corner connections, for framework joins in material of thickness 30 mm and greater. Ideal for frame and rack joints at material thicknesses of 30 mm or higher.