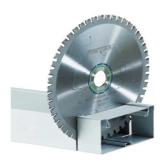

## STEEL SAW BLADE 230MM X 2.5MM X 30MM 48 TOOTH - 500651 BY FESTOOL

## **Features**

For steel cable ducts, steel plate, steel profile. The saw blade is manufactured from high quality metal for perfect cuts and a long service life. Cutting angle and tooth shapes are adapted to the application and machine.