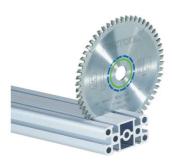

## ALUMINIUM SAW BLADE 230MM X 2.5MM X 30MM 76 TOOTH - 500649 BY FESTOOL

For aluminium panels and profiles, hard and fibre reinforced plastics. Manufactured from high quality metal for perfect cuts and a long service life. Feature laser cut and thermally adjusted blade cores for minimum heat generation.